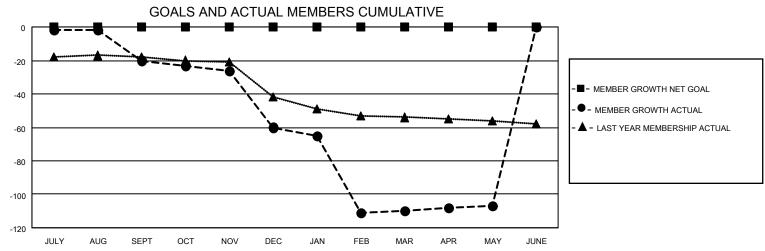

## MONTHLY MEMBERSHIP PROGRESS REPORT

LOCATION LOUISIANA District 8 I Results as of: 5/31/2021

| Clubs         |               |             |               | Members               |                         |                         |                                                    |  |
|---------------|---------------|-------------|---------------|-----------------------|-------------------------|-------------------------|----------------------------------------------------|--|
|               | RESULTS FOR   | R 2020-2021 |               | RESULTS FOR 2020-2021 |                         |                         |                                                    |  |
| QUARTER       | NEW CLUB GOAL | NEW CLUBS   | DROPPED CLUBS | QUARTER MEN           | MBER GROWTH NET<br>GOAL | MEMBER GROWTH<br>ACTUAL | DROPPED<br>MEMBERS ACTUAL<br>(including transfers) |  |
| JULY/AUG/SEPT | 0             | 0           | 0             | JULY/AUG/SEPT         | 0                       | 5                       | 25                                                 |  |
| OCT/NOV/DEC   | 0             | 0           | 1             | OCT/NOV/DEC           | 0                       | 4                       | 44                                                 |  |
| JAN/FEB/MAR   | 0             | 0           | 2             | JAN/FEB/MAR           | 0                       | 9                       | 59                                                 |  |
| APR/MAY/JUNE  | 0             | 0           | 0             | APR/MAY/JUNE          | 0                       | 4                       | 1                                                  |  |